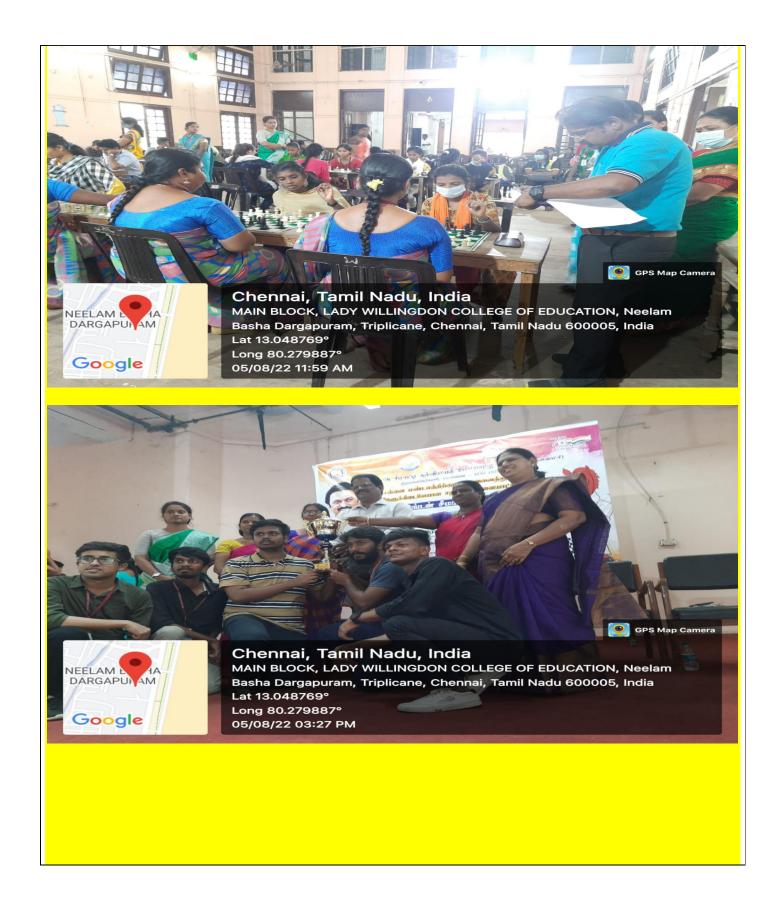

## **Summary of the Event**

Lady Willingdon Institute of Advanced Study in Education organized chess competition among all Government colleges at Chennai region on 05.08.2022. The aim of this competition was to teach life skills such as team work, leadership, patience, self-confidence, physical, emotional and mental development among the students. In this

chess competition 13 Government colleges participated and 6 participants from each colleges were played. The winner of this competition was Queen Mary's college, Chennai received Lady Willingdon cup from the female participants and Presidency College, Chennai awarded first prize for male participants. This chess competition ensured sports skills among the students and also prepares the students to face life challenges.