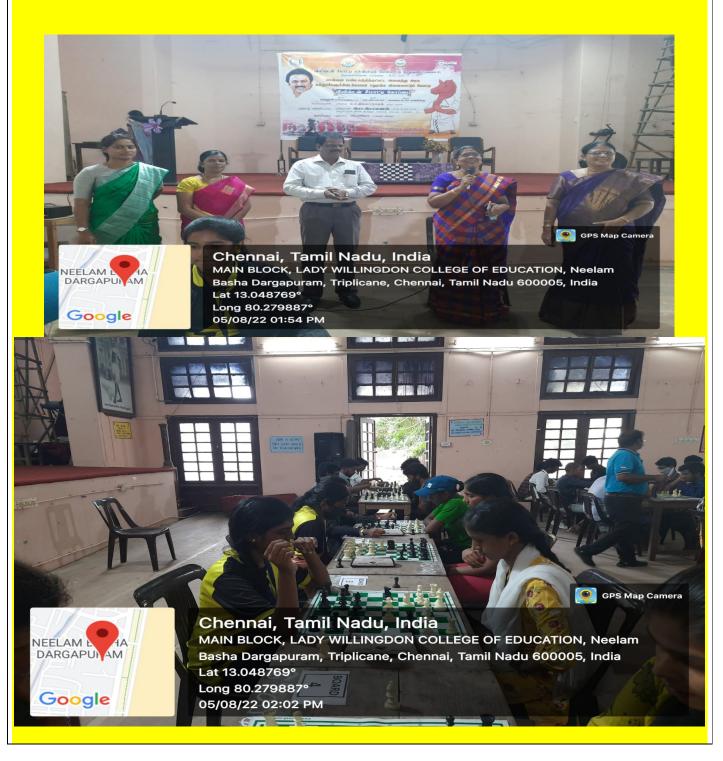

## **Chennai Region**

| Name of the College                                                                                                                                                                                                                                                                                                                                                                                                                                                                                            | LWIASE, Chennai – 600 005                                                                                                                                                      |
|----------------------------------------------------------------------------------------------------------------------------------------------------------------------------------------------------------------------------------------------------------------------------------------------------------------------------------------------------------------------------------------------------------------------------------------------------------------------------------------------------------------|--------------------------------------------------------------------------------------------------------------------------------------------------------------------------------|
| Name of Event Organized                                                                                                                                                                                                                                                                                                                                                                                                                                                                                        | விலிங்டன்சீமாட்டி "2022 இல் 100"                                                                                                                                               |
| Title of the Event                                                                                                                                                                                                                                                                                                                                                                                                                                                                                             | சென்னைமண்டலத்திற்குட்பட்டஅனைத்துஅரசுகல்லூரிகளு<br>க்கிடையிலானசதுரங்கவிளையாட்டுபோட்டி -<br>விலிங்டன்சீமாட்டிகோப்பை - Chess Competition - Lady<br>Willingdon Cup, Chennai Region |
| Date of Event Organized                                                                                                                                                                                                                                                                                                                                                                                                                                                                                        | 05.08.2022                                                                                                                                                                     |
| Name of the Organizer / Director of the Event                                                                                                                                                                                                                                                                                                                                                                                                                                                                  | Dr.M.S.Thillainayaki<br>Principal, LWIASE, Chennai                                                                                                                             |
| Name of the Coordinator of the Event                                                                                                                                                                                                                                                                                                                                                                                                                                                                           | Dr. V.Sujitha, Physical Director, LWIASE                                                                                                                                       |
| Chief Guest/Resource Person                                                                                                                                                                                                                                                                                                                                                                                                                                                                                    | Dr. R. Ravanan, Joint Director of Collegiate Education, Chennai Region, Chennai                                                                                                |
| No. of Participants                                                                                                                                                                                                                                                                                                                                                                                                                                                                                            | 70                                                                                                                                                                             |
| விலிங்டன் சிமாட்டி கல்வியியல் கேம்பாட்டு நிறுவனம் (தன்னாட்சி) திருவல்லிக்கேனி, சென்னை-600 005  சென்னை மண்டலத்திற்குட்பட்ட அனைத்து அரசு கல்லூரிகளுக்கிடையேயான சதுழங்க விளையாட்டுப் போட்டி கோட்டி குடம் : கல்லூரிக் கலையரங்கம் கோட்பை கூறும் : காலை 08:30  வரவேற்புரை : முனைவர் ம.ச.தில்லைநாயகி, கல்லூரி முகல்வர்.  பாராட்டி பரிசவிப்போர் : முனைவர் தொட திராவணன், எம்.எஸ்.எம்.ரி.லி.ரி.எச்.டி கல்லூரிக் கல்வி இணை இயக்குநர், வெக்கை மட்டைம், சென்னை – 15. நன்றியூரை : முனைவர் வா. சுலிதா, உடற்கல்வி இயக்குநர். 1 |                                                                                                                                                                                |
| அனைவரையும் வரவேறிக்கோம்  அனைவரையும் வரவேறிக்கோம்  இவண்  முதல்வர், பேராசிரியர்கள், மாணசியரிகள் மற்றும் அலுவலகத்தினர். விலிங்டன் சிமாட்டி கல்வியியல் மேம்பாட்டு நிறுவனம்                                                                                                                                                                                                                                                                                                                                         |                                                                                                                                                                                |

## **Summary of the Event**

Lady Willingdon Institute of Advanced Study in Education organized chess competition among all Government colleges at Chennai region on 05.08.2022. The aim of this competition was to teach life skills such as team work, leadership, patience, self-confidence, physical, emotional and mental development among the students. In this

chess competition 13 Government colleges participated and 6 participants from each colleges were played. The winner of this competition was Queen Mary's college, Chennai received Lady Willingdon cup from the female participants and Presidency College, Chennai awarded first prize for male participants. This chess competition ensured sports skills among the students and also prepares the students to face life challenges.