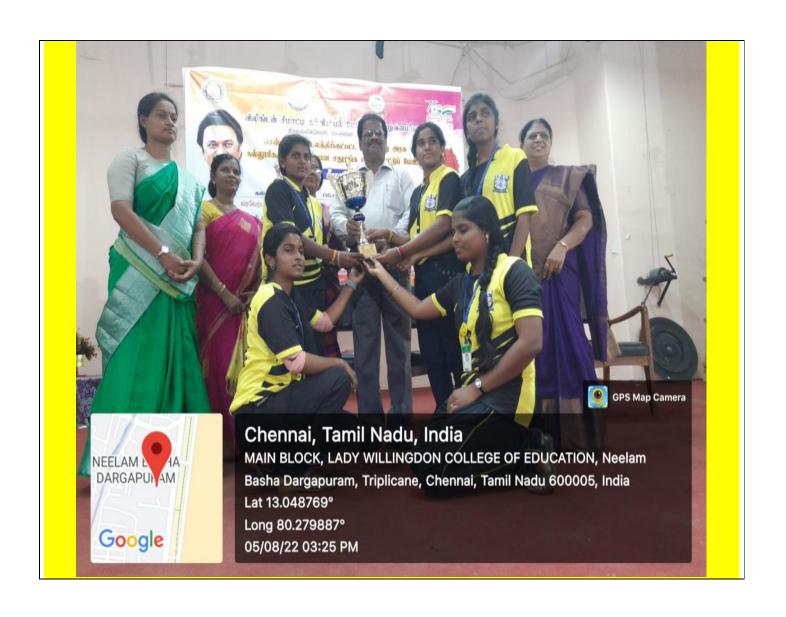

chess competition 13 Government colleges participated and 6 participants from each colleges were played. The winner of this competition was Queen Mary's college, Chennai received Lady Willingdon cup from the female participants and Presidency College, Chennai awarded first prize for male participants. This chess competition ensured sports skills among the students and also prepares the students to face life challenges.